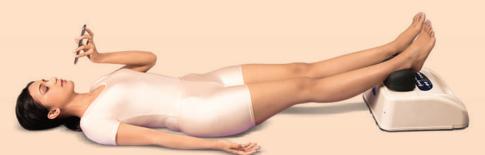

## For a healthier body For a positive mind

Morning Walker is a scientifically designed, health machine based on the proven principle of goldfish movement. By using it for 15 minutes, you get thebenefit of brisk walking 10000 steps. It is compact, portable and simple to use. It is the one medically tested and endorsed by leading institutions.

## **Benefits of Morning Walker**

Better circulation, active body Better pain management, flexible joints 🚸 Better exercise, faster calorie burn 🚸 Better stress management, positive mind